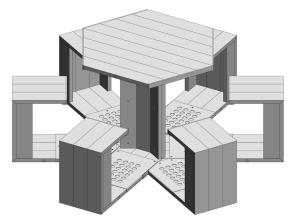

### Simple, quick assembly

Seats 3 1630w x 1410d x 750h mm

## Weight 65 kg

Seats 6 1630w x 1710d x 750h mm

### Weight 100 kg