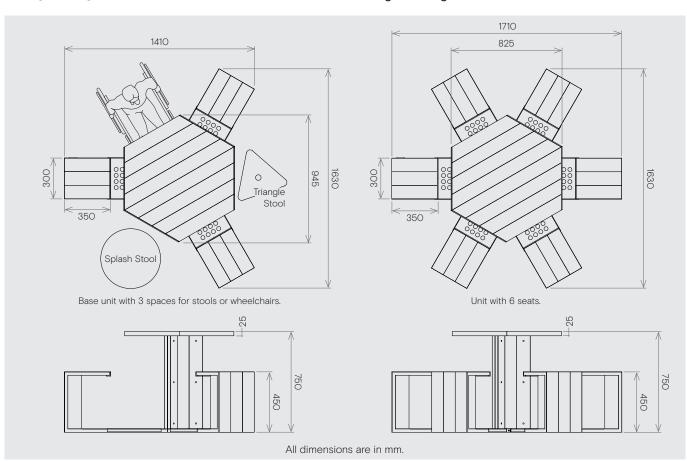

### Simple, quick assembly

Seats 3 1630w x 1410d x 750h mm

## Weight 65 kg

Seats 6 1630w x 1710d x 750h mm

### Weight 100 kg