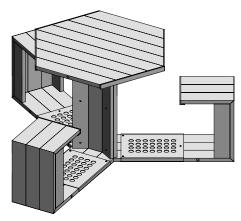

### Simple, quick assembly

Seats 3 1630w x 1410d x 750h mm

## Weight 65 kg

Seats 6 1630w x 1710d x 750h mm

### Weight 100 kg