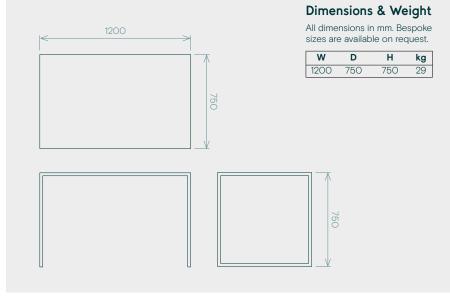

me and metal surface finishes:

18mm FSC Birch ply with clear or tinted lacquer, available in the following JN standard colours: Black lacquered steel or polyester powdercoat, available in the following JN standard colours:

Clear lacquer

Gun Metal Pyrite 2525 Matt

Light Pink

**RAL 3015** 

Pine Green

RAL 6028

Pastel Blue

**RAL 5024** 

Pastel Orange

**RAL 2003** 

Light Ivory

**RAL 1015** 

Traffic Red

RAL 3020

Black

RAL 9004

Agate Grey

RAL 7038

Cream

RAL 9001

White

RAL 9010

# **Optional Extras**

- Non-standard RAL colour
- Bespoke sizes

#### **Environmental**

- British manufacture
- FISP accredited
- Durable materials
- 86% Recycled steel
- Ply from FSC sources

## Installation

Check on access to ensure this one piece product can be installed without difficulty.