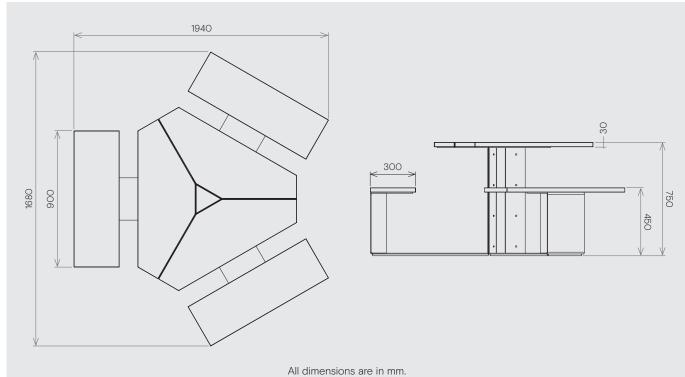

Simple, quick assembly.

Table and bench top, and supports in stainless steel.

1940w x 1680d x 750h mm

Weight 185 kg

Seats 6