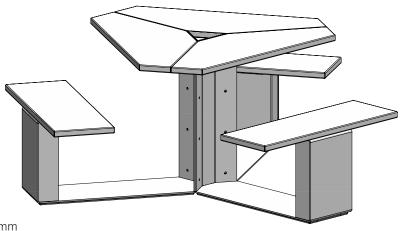

Simple, quick assembly.

Table and bench top, and supports in stainless steel.

1940w x 1680d x 750h mm

Weight 185 kg

Seats 6