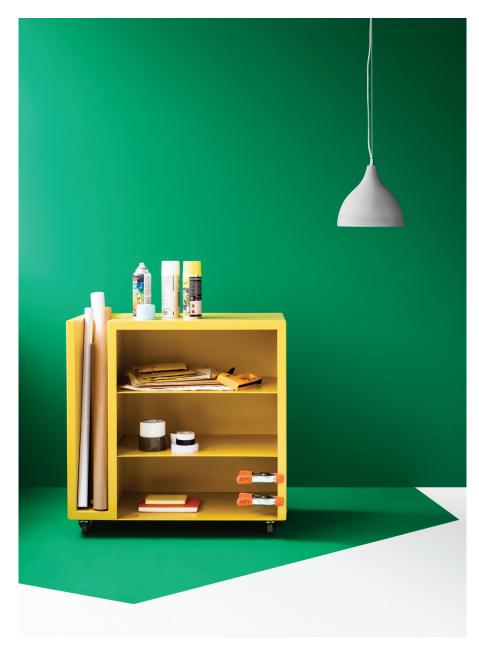

# TROLLEY

#### **Key Features**

- Hand-made with rounded edges and corners
- Adjustable shelf locations
- Castors for easy moving
- ♦ 5 year warranty

#### **Optional Extras**

- Non-standard RAL colours
- Optional portfolio storage (shown in photograph)
- Bespoke sizes