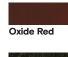

# **ALFRESCO-MINI**

#### Materials:

Frames: Clear lacquer protected stainless steel. Tops: Polyester powder-coated stainless steel, or lacquered birch ply (inside only).

### **Optional Extras:**

Non-standard colours. Powder-coat finished frame.

#### Warranty:

5 years provided that products are cleaned and maintained in accordance with our advice and have not been misused.

#### Assembly:

Assembly is required for this product. Instructions, diagrams and fixings are supplied. Please be careful when removing wrapping to avoid sharp implements damaging the surface.





## Powder-coating standard colours

lacquer sealed









## Birch ply standard colours

lacquer sealed













**Bronze**