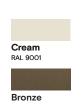

# **ALFRESCO-MINI**

#### Materials:

Frames: Clear lacquer protected stainless steel. Tops: Polyester powder-coated stainless steel, or lacquered birch ply (inside only).

### **Optional Extras:**

Non-standard colours. Powder-coat finished frame.

#### Warranty:

5 years provided that products are cleaned and maintained in accordance with our advice and have not been misused.

#### Assembly:

Assembly is required for this product. Instructions, diagrams and fixings are supplied. Please be careful when removing wrapping to avoid sharp implements damaging the surface.





## Powder-coating standard colours

lacquer sealed









## Birch ply standard colours

lacquer sealed













**Bronze**