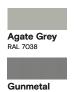

# **ALFRESCO-MINI**

#### Materials:

Frames: Clear lacquer protected stainless steel. Tops: Polyester powder-coated stainless steel, or lacquered birch ply (inside only).

### **Optional Extras:**

Non-standard colours. Powder-coat finished frame.

#### Warranty:

5 years provided that products are cleaned and maintained in accordance with our advice and have not been misused.

#### Assembly:

Assembly is required for this product. Instructions, diagrams and fixings are supplied. Please be careful when removing wrapping to avoid sharp implements damaging the surface.





## Powder-coating standard colours

lacquer sealed









## Birch ply standard colours

lacquer sealed













**Bronze**