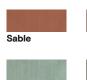

# **ALFRESCO-MINI**

#### Materials:

Frames: Clear lacquer protected stainless steel. Tops: Polyester powder-coated stainless steel, or lacquered birch ply (inside only).

### **Optional Extras:**

Non-standard colours. Powder-coat finished frame.

#### Warranty:

5 years provided that products are cleaned and maintained in accordance with our advice and have not been misused.

#### Assembly:

Assembly is required for this product. Instructions, diagrams and fixings are supplied. Please be careful when removing wrapping to avoid sharp implements damaging the surface.





## Powder-coating standard colours

lacquer sealed









## Birch ply standard colours

lacquer sealed













**Bronze**