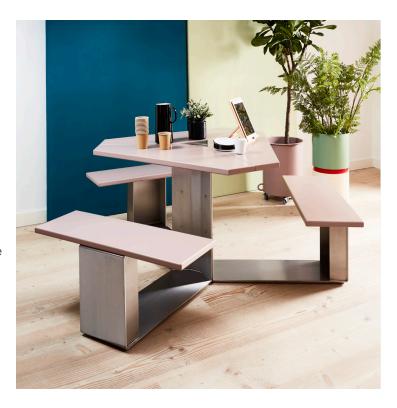

# **ALFRESCO-MINI**

#### Materials:

Frames: Clear lacquer protected stainless steel. Tops: Polyester powder-coated stainless steel, or lacquered birch ply (inside only).