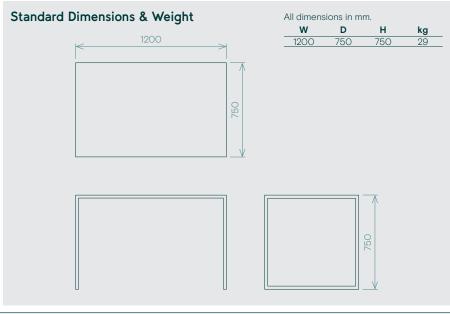

**Materials**

Black steel with:

# Clear lacquer Features marks from the manufacturing process

Or a polyester powder-coat, in the following standard colours:

BS 02 C 33 Polyester powder–coat

RAL 6028 Polyester powder–coat

BS 18-C-35 Polyester powder-coat

RAL 1015 Polyester powder–coat

RAL 3020 Polyester powder–coat

RAL 9004 Polyester powder–coat

RAL 9001 Polyester powder-coat

# **Optional Extras**

FSC birch ply with clear or tinted lacquer (fixed to standard steel top):

















- Non-standard RAL colours
- Storage tray
- Bespoke sizes

# **Environmental**

- British manufacture
- FISP accredited
- Durable materials
- ▶ 86% Recycled steel
- Economical to re-paint.

### Installation

Check on access to ensure this one piece product can be installed without difficulty.