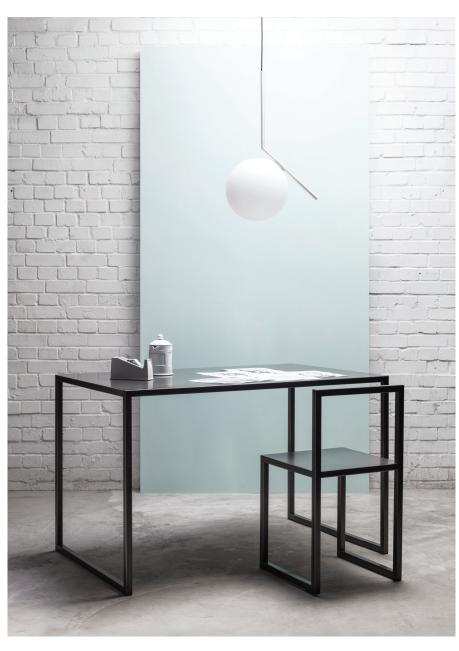

# FORM-DESK

#### Uses

Creative Studios - Home Office - Offices

## **Key Features**

- For inside use
- ▶ Hand-made; rounded edges and corners
- ▶ Bold, uncompromising lines
- 5 year warranty

#### **Materials**

Black steel with: